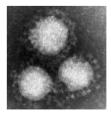

## What is the corona virus?

It is a virus that widely breeds infectious diseases amongst people and animals. So far, there are 6 known types of communicable diseases that have been transmitted to humans.